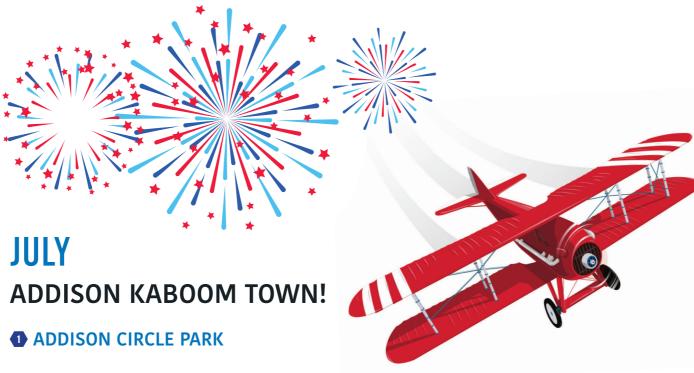

Rated one of the Top 10 Independence Day

fireworks displays by USA Today, Wall Street Journal, CNN and more, the aerial entertainment also features the Addison Airport Airshow. Approximately 500,000 head to Addison each year to enjoy the show, including thousands who celebrate at the official watch party in Addison Circle Park.

AddisonKaboomTown.com