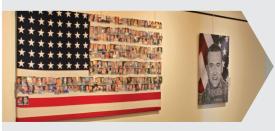

#### THE AMERICAN FALLEN SOLDIERS PROJECT Nationally recognized non-profit that provides an

original portrait of a fallen loved one to Gold Star families at no cost. The organization features a gallery showcasing artist Phil Taylor's heartfelt portraits of patriotism and sacrifice.