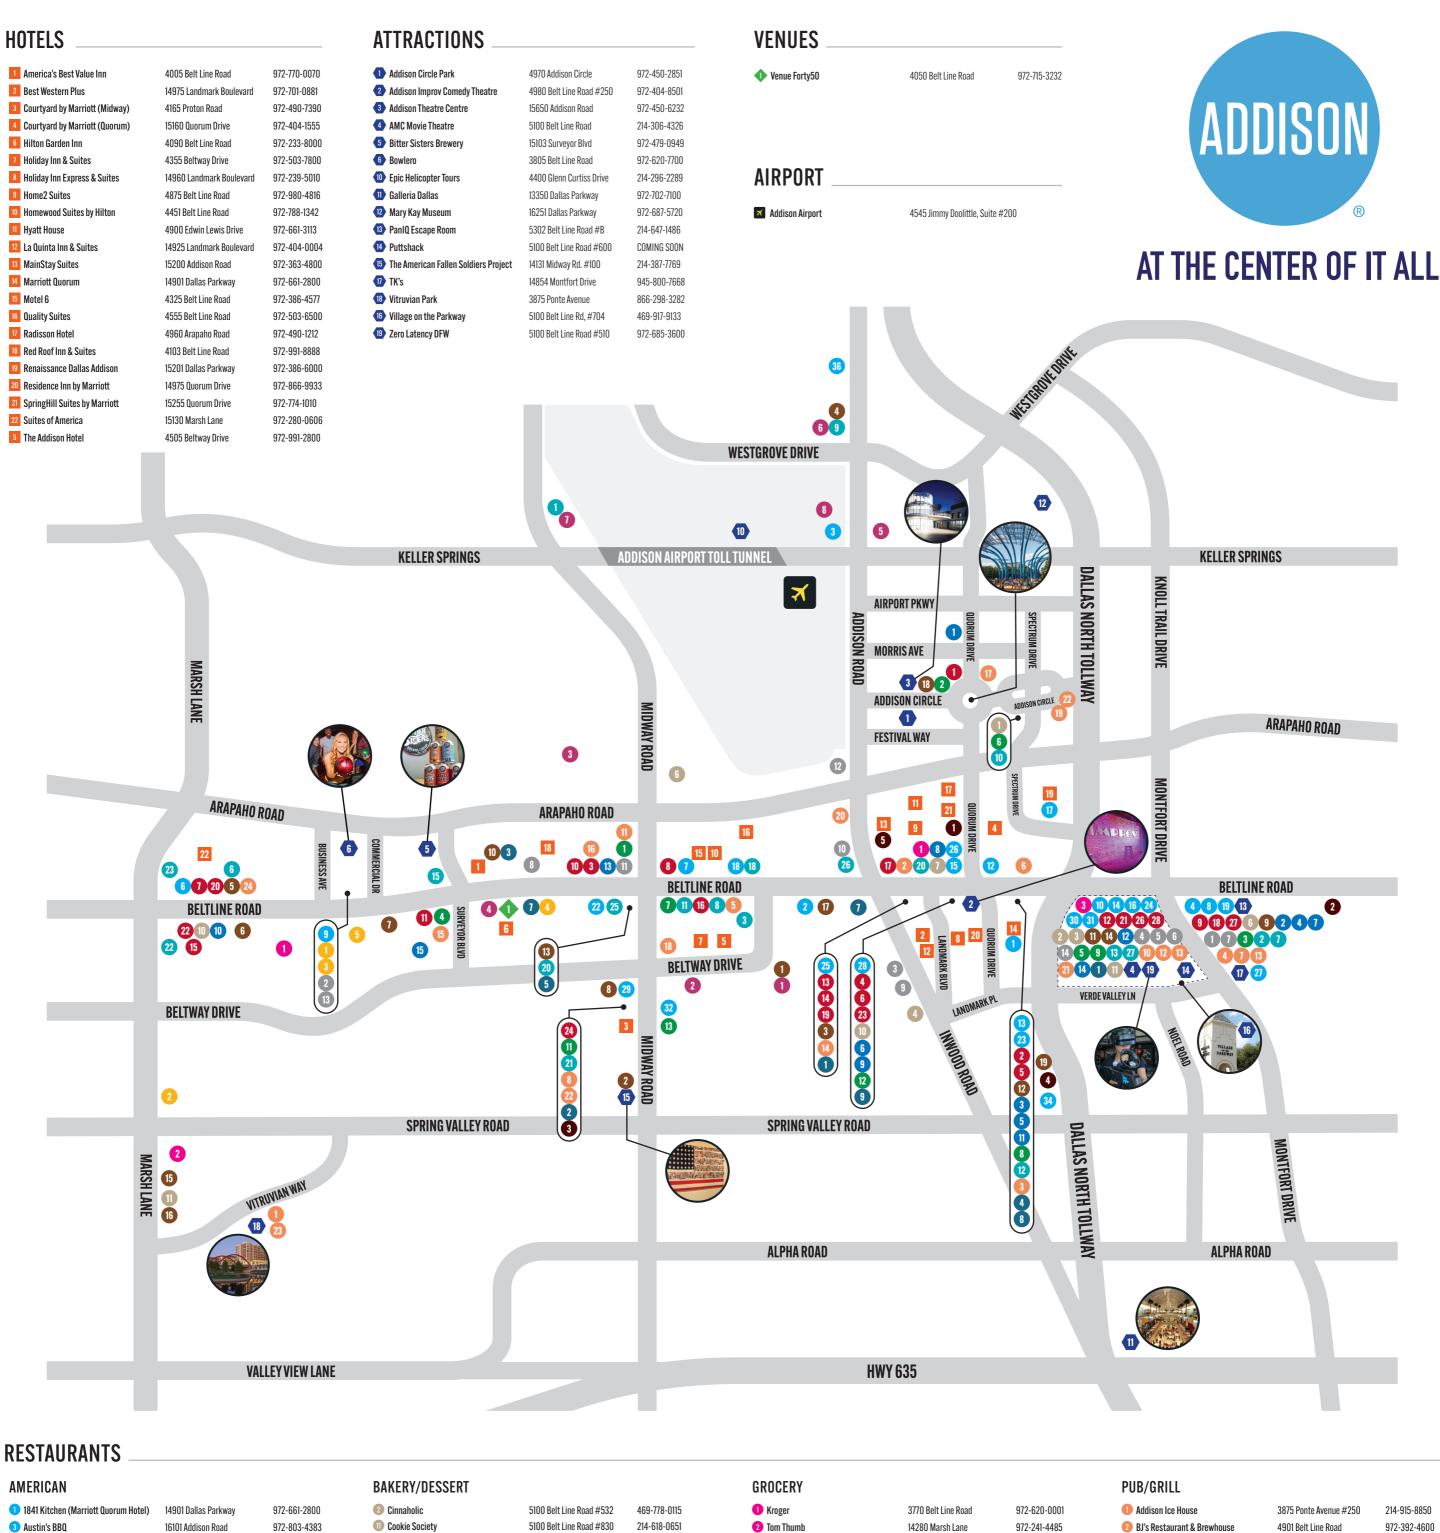

## **ATTRACTIONS**

MAP LOCATION

#### ADDISON CIRCLE PARK

Lush green space featuring a water garden, interactive fountains, walking trails, playing fields, performance venues and picnic areas.

#### 2 ADDISON IMPROV

The premier venue for showcasing critically acclaimed comedic talent in the Southwest.

#### **3** ADDISON THEATRE CENTRE

Featuring classic and contemporary plays and musicals in an innovative theatre space, home to the renowned WaterTower Theatre Company.

#### 4 AMC MOVIE THEATER

State-of-the-art, nine-screen theater offering the latest in digital projection and sound, luxurious seating and delicious concessions.

#### 5 BITTER SISTERS BREWERY

Addison's own independent, family-owned craft brewery, serving hand-crafted beer.

#### **6** BOWLERO

The best in upscale bowling entertainment, featuring 42 lanes, video walls, VIP bowling suites and the latest arcade games.

# 10 EPIC HELICOPTER TOURS Breathtaking helicopter tours, charters

and flight instruction, conveniently based at Addison Airport.

#### GALLERIA DALLAS

200+ upscale shops along with restaurants and eateries encircling an indoor ice rink open year-round.

#### MARY KAY MUSEUM

A tribute to makeup maven Mary Kay Ash and the millons of saleswomen who helped build her cosmetic empire.

#### 13 PANIQ ROOM

A unique escape room experience that guarantees an unforgettable time for friends, couples and families.

#### 14 PUTTSHACK

The world's first and only upscale, tech-infused mini golf experience. This one-of-a-kind game is matched by world class, globally inspired food & drink and an elevated night clube vibe.

#### THE AMERICAN FALLEN SOLDIERS PROJECT Nationally recognized non-profit that provides an

original portrait of a fallen loved one to Gold Star families at no cost. The organization features a gallery showcasing artist Phil Taylor's heartfelt portraits of patriotism and sacrifice.

#### **(6)** VILLAGE ON THE PARKWAY

First-class retail, entertainment and dining district, featuring more than 200 upscale offerings on 25 beautifully landscaped acres.

Located at the corner of Beltline Road and Dallas North Tollway.

#### TK's

Laugh and eat! TK's comedy, cocktails and cuisine is a great place to spend an evening out.

#### 18 VITRUVIAN PARK

New Urbanist development with residential communities, shopping and entertainment built around its 19-acre signature park.

#### 19 ZERO LATENCY

This multi-player virtual reality experience takes it to another level. It's wire-free, leaving you with an experience unlike any other.

| AWERIGAN                             |                          |              |
|--------------------------------------|--------------------------|--------------|
| 1841 Kitchen (Marriott Quorum Hotel) | 14901 Dallas Parkway     | 972-661-2800 |
| 3 Austin's BBQ                       | 16101 Addison Road       | 972-803-4383 |
| 4 Brentwood                          | 5318 Belt Line Road      | 214-217-0100 |
| 5 Burger House Hamburgers            | 14248 Marsh Lane         | 972-241-1611 |
| 6 Dickey's Barbecue Pit              | 3711 Belt Line Road      | 972-241-1800 |
| 1 Elite Cigar Café                   | 4291 Belt Line Road      | 972-661-9136 |
| 3 Flower Child                       | 5290 Belt Line Road #100 | 469-480-8556 |
| Hawaiian Bros                        | 3825 Belt Line Road      | 469-324-4221 |
| 10 Hopdoddy                          | 5100 Belt Line Road #502 | 972-387-2337 |
| 11 Hudson House Restaurant & Raw Bar | 4933 Belt Line Road      | 214-702-5002 |
| 12 Ida Clarie Southern Restaurant    | 5001 Belt Line Road      | 214-377-8227 |
| 32 Jake's Burgers                    | 14920 Midway Road        | 214-826-5253 |
| (13) Kenny's Wood Fired Grill        | 5000 Belt Line Road #775 | 972-392-9663 |
| 14 Lazy Dog                          | 5100 Belt Line Road #500 | 469-754-1300 |
| 15 Magic Time Machine                | 5003 Belt Line Road      | 972-980-1903 |
| 34 Maguire's Bistro & Bar            | 14551 Dallas Pkwy, #180  | COMING SOON  |
| 16 Neighborhood Services             | 5100 Belt Line Road #795 | 972-789-9639 |
| 17 Noell JCT (Renaissance Hotel)     | 15201 Dallas Parkway     | 972-789-3061 |
| 18 Lane's Oak'D BBQ                  | 4525 Belt Line Road      | 214-242-8671 |
| 31 Postino Wine Cafe                 | 5280 Belt Line Road      | 214-731-7777 |
| 19 Shake Shack                       | 5290 Belt Line Road #112 | 469-501-5430 |
| 22 Snuffer's                         | 4180 Belt Line Road      | 972-991-8811 |
| 36 Soulful Street Bites              | 16601 Addison Rd, #106   | 214-613-2119 |
| Spatch Kitchen & Cocktails           | 5000 Belt Line Road #850 | 469-372-0186 |
| 24 Stirr Addison                     | 5100 Belt Line Road #540 | 214-903-0543 |
| <b>25</b> Table 13                   | 4812 Belt Line Road      | 972-789-9558 |
| 26 TGI Fridays                       | 4951 Belt Line Road      | 972-361-0196 |
| 7 TK's                               | 14854 Montfort Drive     | 945-800-7668 |
| 28 The Melting Pot                   | 4900 Belt Line Road #200 | 972-239-6358 |
| 29 Wing Mac                          | 14925 Midway Road #102   | 972-702-9622 |
| 30 Yard House                        | 5100 Belt Line Road #230 | 972-716-4004 |
|                                      |                          |              |